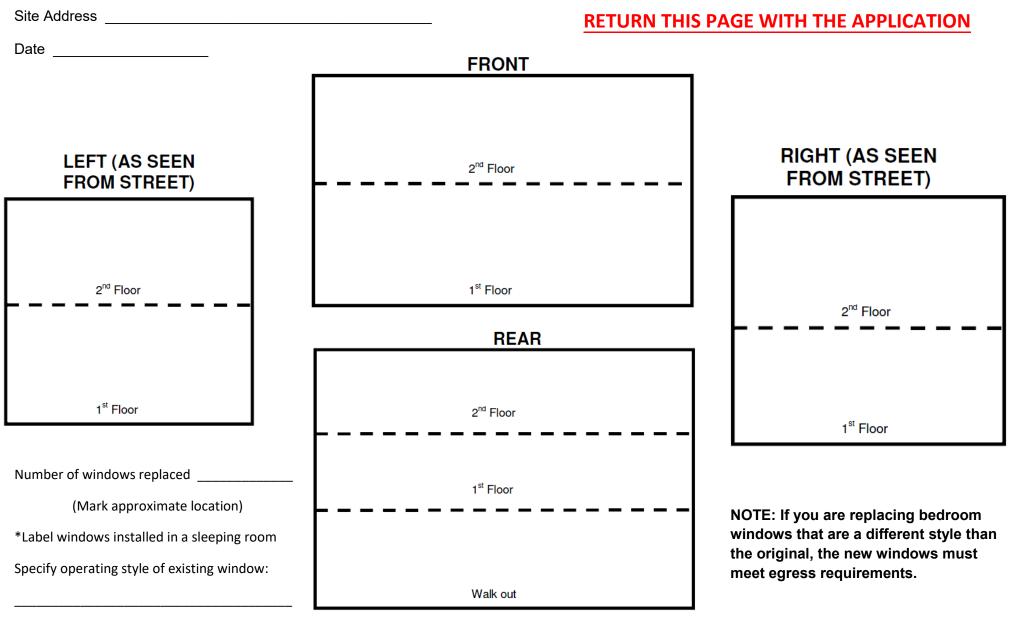

## WINDOW SUPPLEMENTAL SHEET – LOCATION OF REPLACEMENT WINDOWS

Specify operating style of replacement window: