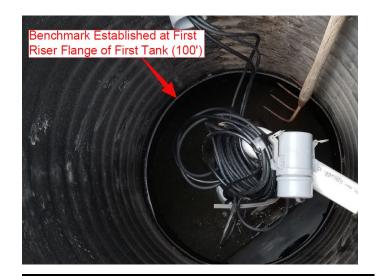

## **Subsurface Sewage Treatment System Elevations**

Establish benchmark at the flange in the first riser of the first septic tank, as shown here.

Fill in all three red boxes below with the applicable elevation in relation to the benchmark.