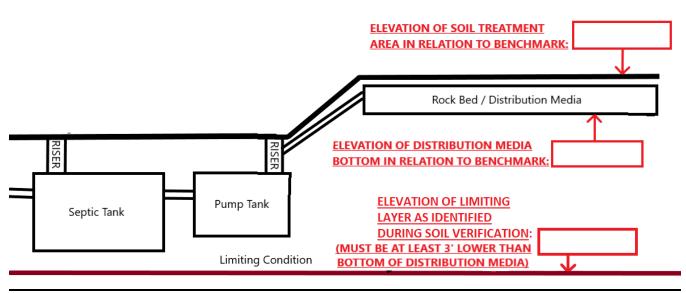

## **Subsurface Sewage Treatment System Elevations**

Establish benchmark at the flange in the first riser of the first septic tank, as shown here.

Fill in all three red boxes below with the applicable elevation in relation to the benchmark.